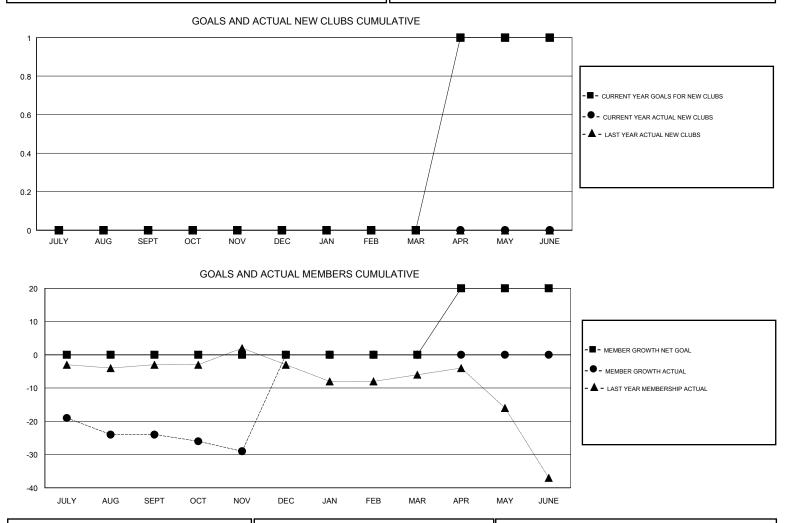

#### GMT CA

| Clubs<br>RESULTS FOR 2017-2018 |   |   |   | Members<br>RESULTS FOR 2017-2018 |    |    |    |
|--------------------------------|---|---|---|----------------------------------|----|----|----|
|                                |   |   |   |                                  |    |    |    |
| JULY/AUG/SEPT                  | 0 | 0 | 2 | JULY/AUG/SEPT                    | 0  | 11 | 34 |
| OCT/NOV/DEC                    | 0 | 0 | 0 | OCT/NOV/DEC                      | 0  | 12 | 14 |
| JAN/FEB/MAR                    | 0 | 0 | 0 | JAN/FEB/MAR                      | 0  | 0  | 0  |
| APR/MAY/JUNE                   | 1 | 0 | 0 | APR/MAY/JUNE                     | 20 | 0  | 0  |

| DROPPED CLUBS: 2  | 11 CLUBS OF 68 ADDED 1 OR MORE<br>NEW MEMBERS | GENDER DISTRIBUTION<br>MALE 1,371 (86.77%)<br>FEMALE 209 (13.23%) |  |
|-------------------|-----------------------------------------------|-------------------------------------------------------------------|--|
| DROPPED MEMBERS   |                                               | Women Percentage Fiscal Year Goal: 14%                            |  |
| DECEASED 4        | CLICK HERE FOR CUMULATIVE                     | TOTAL FAMILY UNIT MEMBERS                                         |  |
| CLUB CANCELLED 12 | MEMBERSHIP DATA                               | FAMILY MEMBERS PAYING HALF                                        |  |
| OTHER 32          |                                               |                                                                   |  |
| TOTAL 48          |                                               |                                                                   |  |